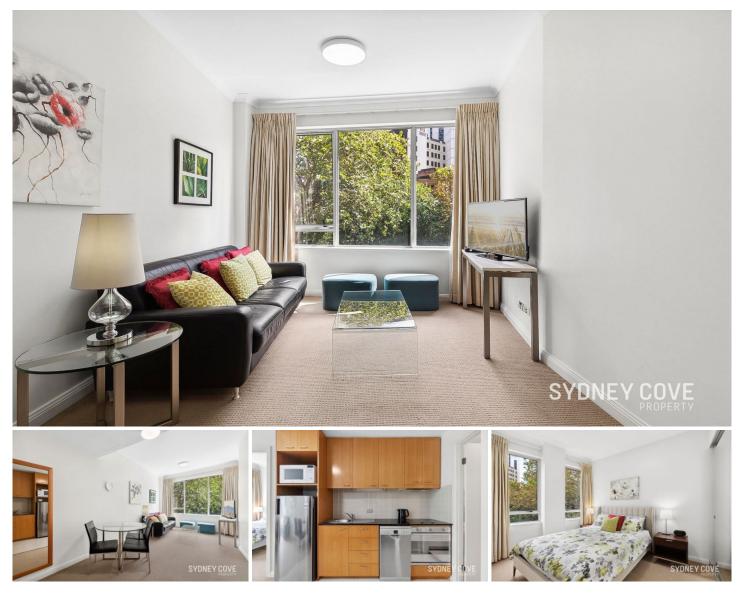

## 38 Bridge St Sydney NSW

Located in the heart of the City/ Circular Quay, Bridgeport is walking distance, the finance district, transport and Sydney's finest Bars & Restaurants. This ultra-convenient furnished one bedroom apartment overlooking the circular quay park is highly desirable and will not stay on the market long!

## Key Points

- \* Updated furniture throughout the unit
- \* Bright and spacious living room
- \* Galley kitchen with stone finishes
- \* Double bedroom, built in wardrobes
- \* West aspect over looking the park
- \* Onsite building manager, intercom
- \* Moments away from public transport