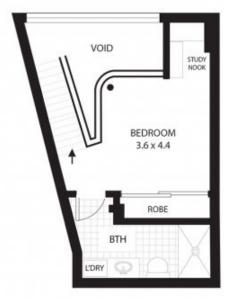

- Impeccably presented with absolutely nothing to add
- Dominated by exceptional harbour and district views
- Welcoming open plan lounge and dining, sunny balcony
- Mezzanine level bedroom with mirrored built-ins
- Gourmet kitchen with stone benches, electric appliances
- Deluxe bathroom complete with a frameless glass shower
- Air-conditioning, car stacker parking

SINGLE CAR STACKER

ENTRY LEVEL

UPPER LEVEL

All measurements are approximate only. Plan is provided as an indication of layout

SCALE