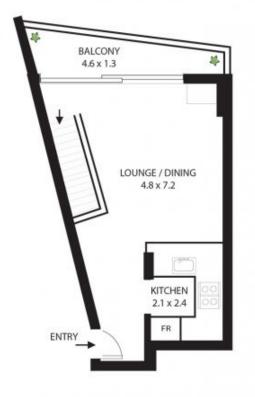

- Impeccably presented with absolutely nothing to add
- Dominated by exceptional harbour and district views
- Welcoming open plan lounge and dining, sunny balcony
- Mezzanine level bedroom with mirrored built-ins
- Gourmet kitchen with stone benches, electric appliances
- Deluxe bathroom complete with a frameless glass shower
- Air-conditioning, car stacker parking

SINGLE CAR STACKER

ENTRY LEVEL

UPPER LEVEL

All measurements are approximate only. Plan is provided as an indication of layout

SCALE