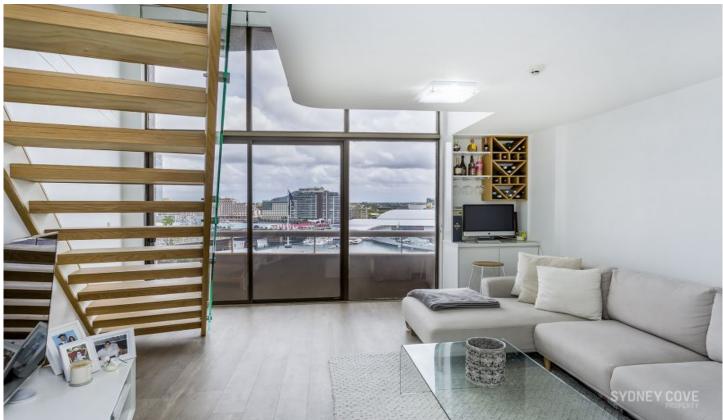

## 703/132 Sussex Street SYDNEY NSW

Strikingly stylish and immaculately refurbished throughout for low maintenance contemporary living, this exceptional loft-style apartment defines understated luxury and effortlessly embodies the inner city lifestyle. Flooded with natural afternoon light throughout, the exceptional views stretch uninterrupted across Darling Harbour to historic Pyrmont. With Chinatown, Darling Harbour and the city centre right at your doorstep, this is the ultimate opportunity for the discerning investor.

- Impeccably presented with absolutely nothing to add
- Dominated by exceptional harbour and district views
- Welcoming open plan lounge and dining, sunny balcony
- Mezzanine level bedroom with mirrored built-ins
- Gourmet kitchen with stone benches, electric appliances
- Deluxe bathroom complete with a frameless glass shower
- Air-conditioning, car stacker parking