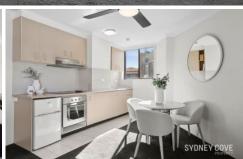

## **Key Points:**

- Well-proportioned living area leading to balcony
- Balcony with South Easterly urban views
- Light and airy bedroom, built-in wardrobe
- Generous sized bathroom with bathtub
- Valuable secure car space for one car
- Communal pool/spa and rooftop terrace
- Secure complex w/ intercom entry & lift