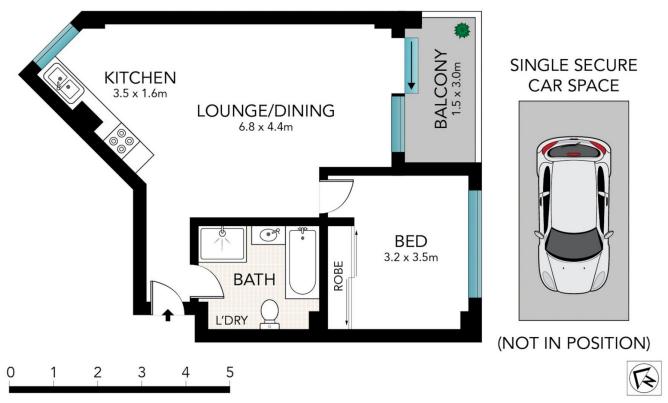

## **Key Points:**

- Well-proportioned living area leading to balcony
- Balcony with South Easterly urban views
- Light and airy bedroom, built-in wardrobe
- Generous sized bathroom with bathtub
- Valuable secure car space for one car
- Communal pool/spa and rooftop terrace
- Secure complex w/ intercom entry & lift

## 1 🚐 1 🔓 1 🗬

**View**: https://www.sydneycoveproperty.com/lease/nsw/sydney-city/sydney/residential/apartment/689225

Cherie Xue 02 9241 1288

Scale in metres. Indicative only. Dimensions are approximate. All information contained here in is gathered from sources we believe to be reliable. However, we cannot guarantee its accuracy and interested persons should rely on their own enquiries.