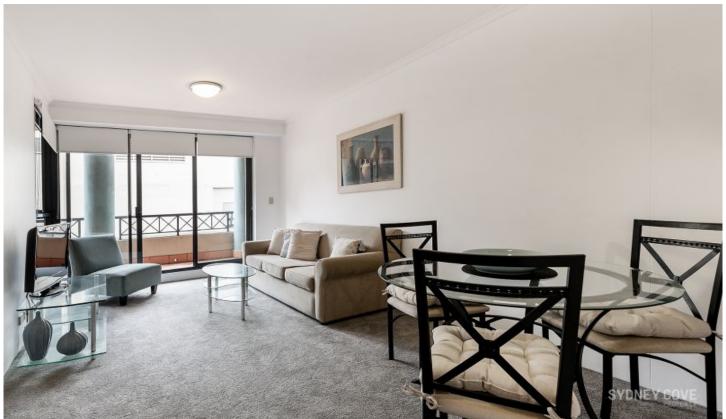

## Key points:

- \* Freshly painted & new carpet throughout
- \* Open & spacious floor plan
- \* Stone kitchen and gas appliances
- \* Entertainers balcony off lounge room
- \* Double bedroom with built in robes
- \* Tiled bathroom, Internal Laundry, AC
- \* Onsite building manager, Lift access, Intercom