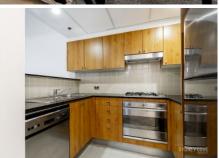

## Key points:

- \* Freshly painted & new carpet throughout
- \* Open & spacious floor plan
- \* Stone kitchen and gas appliances
- \* Entertainers balcony off lounge room
- \* Double bedroom with built in robes
- \* Tiled bathroom, Internal Laundry, AC
- \* Onsite building manager, Lift access, Intercom