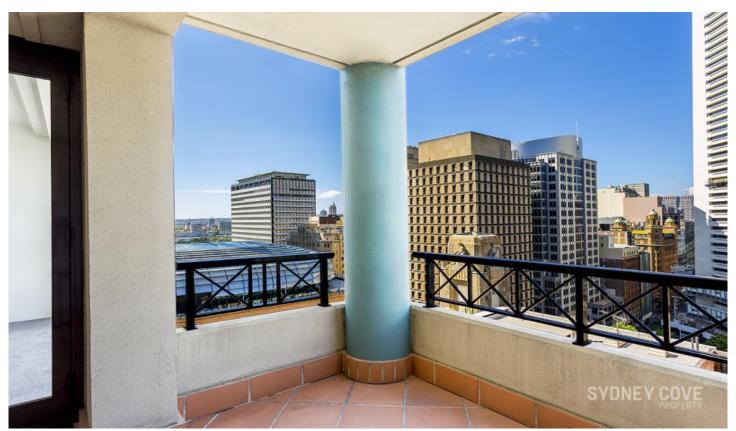

## 1 Hosking PI SYDNEY NSW

Centrally located in the "Aston" apartment building, this corner apartment is set on a high floor with amazing city views. With an excellent open plan living area & private balcony offering modern living, residents are only a very short walk to Martin place which boasts bars, restaurants, cafe's and transport.

## Key points:

- \* Large open & spacious floor plan
- \* Stone kitchen and gas appliances
- \* Entertainers balcony off lounge room
- \* Double bedroom with built in robes
- \* Tiled bathroom, Internal Laundry, AC
- \* Onsite concierge, outdoor pool