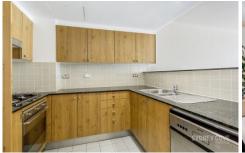

## Key points:

- \* Large open & spacious floor plan
- \* Stone kitchen and gas appliances
- \* Entertainers balcony off lounge room
- \* Double bedroom with built in robes
- \* Tiled bathroom, Internal Laundry, AC
- \* Onsite concierge, outdoor pool