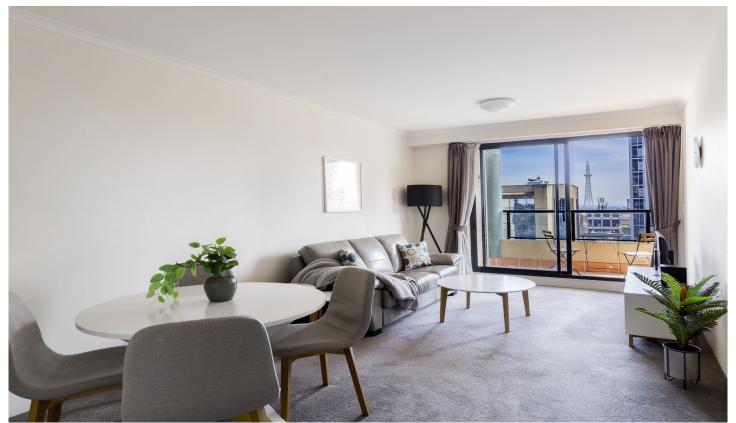

## Key points:

- \* Large open & spacious floor plan
- \* Stone kitchen and gas appliances
- \* Entertainers balcony off loungeroom
- \* Double bedroom with built in robes
- \* Tiled bathroom, Internal Laundry, AC
- \* Onsite building manager, Lift access, Intercom