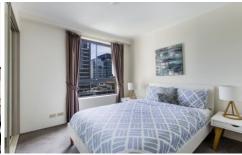

## Key points:

- \* Large open & spacious floor plan
- \* Stone kitchen and gas appliances
- \* Entertainers balcony off loungeroom
- \* Double bedroom with built in robes
- \* Tiled bathroom, Internal Laundry, AC
- \* Onsite building manager, Lift access, Intercom