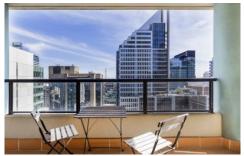

## Key points:

- \* Large open & spacious floor plan
- \* Stone kitchen and gas appliances
- \* Entertainers balcony off loungeroom
- \* Double bedroom with built in robes
- \* Tiled bathroom, Internal Laundry, AC
- \* Onsite building manager, Lift access, Intercom