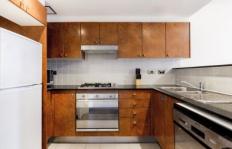

## Key points:

- \* Large open & spacious floor plan
- \* Stone kitchen and gas appliances
- \* Entertainers balcony off loungeroom
- \* Double bedroom with built in robes
- \* Tiled bathroom, Internal Laundry, AC
- \* Onsite building manager, Lift access, Intercom