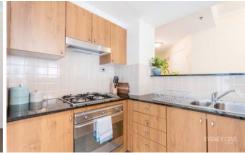

## Key points:

- \* Large open & spacious floor plan
- \* Stone kitchen and gas appliances
- \* Private balcony off loungeroom
- \* Double bedroom with built in robe
- \* Tiled bathroom, Internal Laundry, AC
- \* Onsite concierge, Lift access & pool