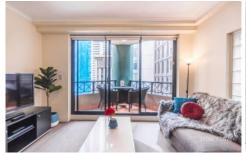

## 1 Hosking PI SYDNEY NSW

Situated in a perfect central CBD position is this one bedroom apartment complete with a executive furniture package making it a great comfortable home. Positioned on a corner within the The Astor development this apartment has great natural light and is only a short walk to Martin place where you will have bars, restaurants, cafe's and transport.

## Key points:

- \* Large open & spacious floor plan
- \* Stone kitchen and gas appliances
- \* Private balcony off loungeroom
- \* Double bedroom with built in robe
- \* Tiled bathroom, Internal Laundry, AC
- \* Onsite concierge, Lift access & pool