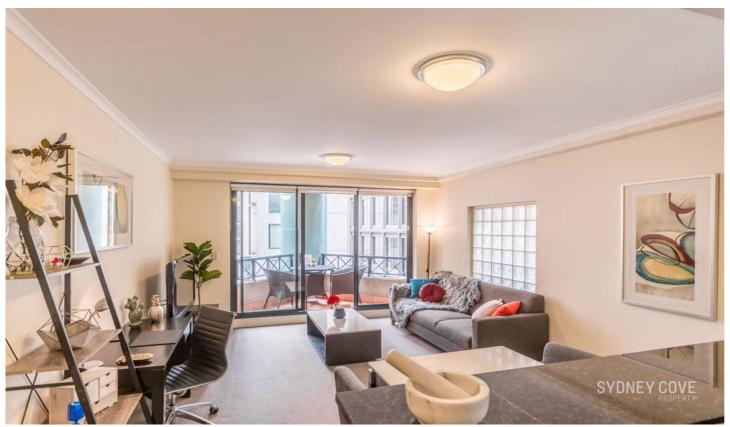

## 1 Hosking PI SYDNEY NSW

Situated in a perfect central CBD position is this one bedroom apartment complete with a executive furniture package making it a great comfortable home. Positioned on a corner within the The Astor development this apartment has great natural light and is only a short walk to Martin place where you will have bars, restaurants, cafe's and transport.

## Key points:

- \* Large open & spacious floor plan
- \* Stone kitchen and gas appliances
- \* Private balcony off loungeroom
- \* Double bedroom with built in robe
- \* Tiled bathroom, Internal Laundry, AC
- \* Onsite concierge, Lift access & pool