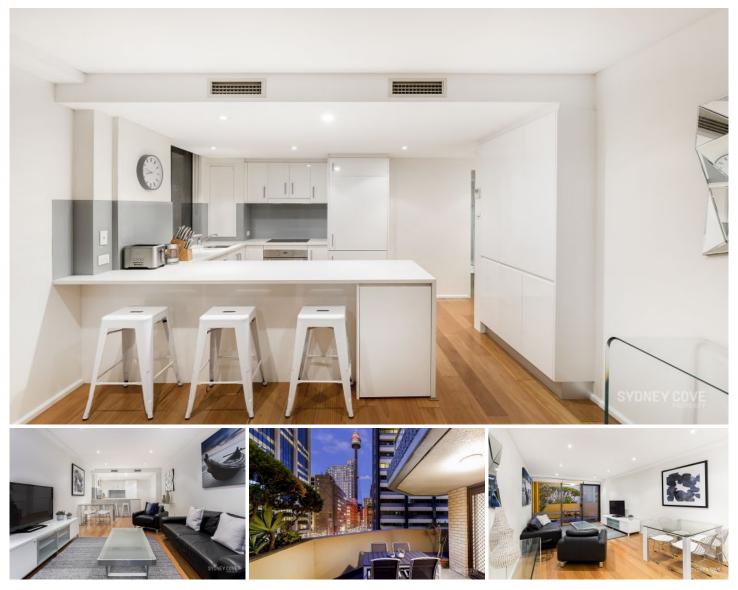

## **25 Market Street SYDNEY NSW**

This luxurious apartment has recently been renovated and is somewhat unique as providing a large terrace ideal for entertaining. With timber flooring & an open plan design, this beautifully furnished apartment makes for a fantastic city home. Positioned in the heart of the city, residents of The Berkeley enjoy an easy stroll to the Queen Victoria Building, Pitt St Mall, Transport, and Cockle Bay.

## Key Points

- \* Large open plan lounge and dining area
- \* Double bedrooms, both with built in robe
- \* Quality bathroom & master ensuite
- \* Renovated kitchen, quality appliances
- \* Very large terrace area, northern aspect
- \* Internal laundry, Ducted A/C, Intercom
- \* Security building, onsite building manager