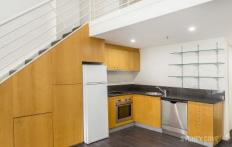

## 26 Kippax St SURRY HILLS NSW

This stylish loft apartment in the ever-popular Surry Hills area has it all. Rarely available this New York style, warehouse conversion is in one of the most sought-after streets in Surry Hills. It is located close to Central station and all of Surry Hills shops, bars, restaurants & cafes.

## **Key Points:**

- \* Open plan lounge and dining room
- \* Ensuite to bedroom, Built in robes
- \* Powder room at entrance, Laundry
- \* Security building, Lift access, Intercom