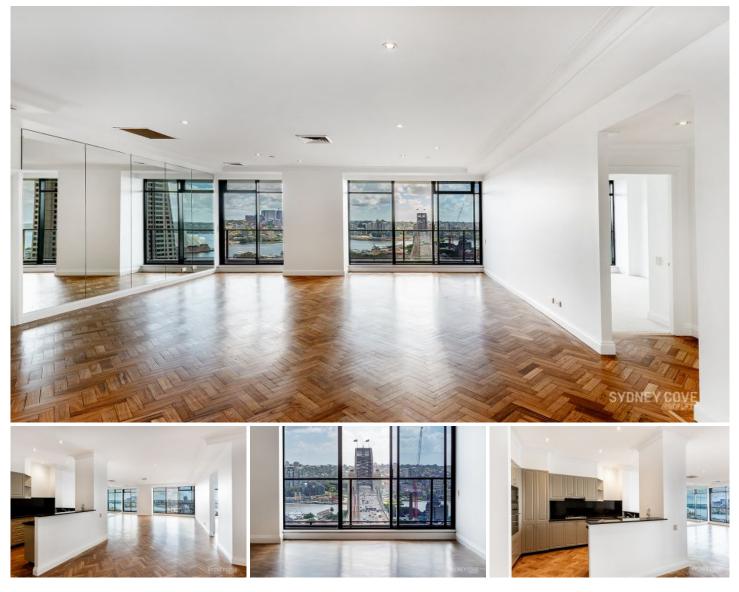

## **168 Kent St SYDNEY NSW**

Enjoy this vibrant apartment in the tightly held 'Observatory Tower' positioned the heart of Kent Street Village. Enjoying a north facing aspect, this recently refurbished apartment features commanding views of the CBD and Harbour and is moments to shops, transport, the CBD as well as the areas fantastic restaurants and lifestyle.

Key points:

- \* New flooring & paint throughout
- \* Spacious, open plan living area
- \* Large balcony with amazing views
- \* Gourmet kitchen quality appliances
- \* Generous bedrooms with built-ins
- \* Luxury bathroom with bath tub
- \* Internal laundry and ducted A/C
- \* 2 Parking spaces & storage area