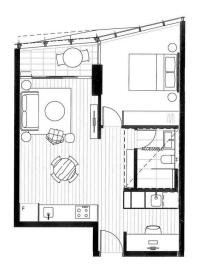

## 1903/38 York Street SYDNEY NSW

On offer is an incredibly presented, high level one-bedroom apartment plus study in the sought-after York and George building, featuring stunning interiors and an abundance of space and storage throughout. This makes the perfect investment property, located between York and George Street for easy access to the light rail system, multiple train stations and world class shopping only a few minutes stroll away, or a fantastic city pad right in the heart of the CBD.

- Sunny balcony with northern aspect and expansive city outlook
- Spacious combined living and dining room with timber flooring
- Well sized carpeted bedroom featuring a large built in wardrobe
- Modern kitchen with gas cooktop, dishwasher, stone bench tops