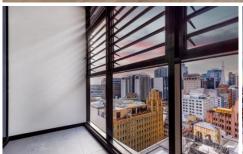

- Sunny balcony with northern aspect and expansive city outlook
- Spacious combined living and dining room with timber flooring
- Well sized carpeted bedroom featuring a large built in wardrobe
- Modern kitchen with gas cooktop, dishwasher, stone bench tops