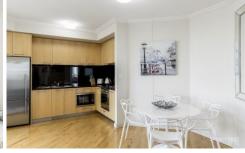

## Key points:

- \* Queen sized bedroom, built in wardrobes
- \* Fully equipped kitchen, quality appliances
- \* Elegant marble bathroom, internal laundry
- \* Balcony with city views, air conditioning
- \* Heated pool and spa, room service available
- \* Valet car space for your convenience