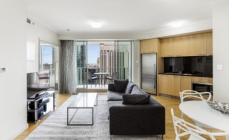

## Key points:

- \* Queen sized bedroom, built in wardrobes
- \* Fully equipped kitchen, quality appliances
- \* Elegant marble bathroom, internal laundry
- \* Balcony with city views, air conditioning
- \* Heated pool and spa, room service available
- \* Valet car space for your convenience