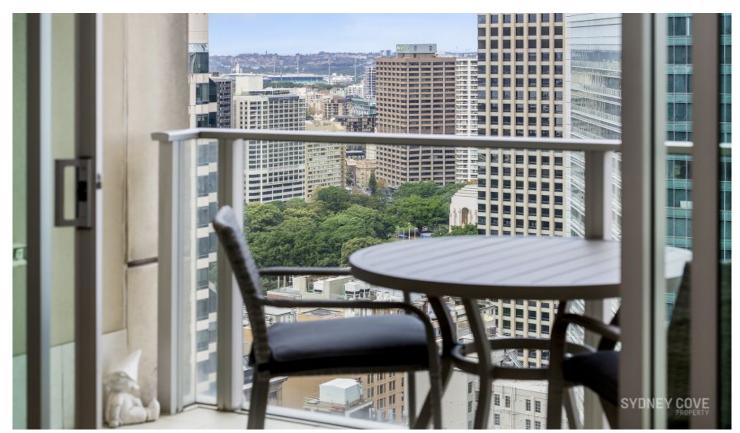

## Key points:

- \* Queen sized bedroom, built in wardrobes
- \* Fully equipped kitchen, quality appliances
- \* Elegant marble bathroom, internal laundry
- \* Balcony with city views, air conditioning
- \* Heated pool and spa, room service available
- \* Valet car space for your convenience