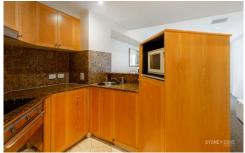

## 2 Bond Street SYDNEY NSW

Positioned in the centre of the atmospheric CBD, this spacious apartment is part of the popular 'Mantra' building on George St. A hive of convenience, this central pad is surrounded by all the excitement of the busy city, with buses, trains, restaurants & bars all within moments of your door.

## **Key Points**

- \*Impressive layout, with great furniture
- \*Large stone kitchen, quality appliances
- \*Large bedroom (3/4 wall) with built in
- \*Modern stone bathrooms, luxury finish
- \*Air-con, internal laundry, video intercom
- \*Access to hotel amenities incl. concierge
- \*Impressive roof top pool, spa and gym