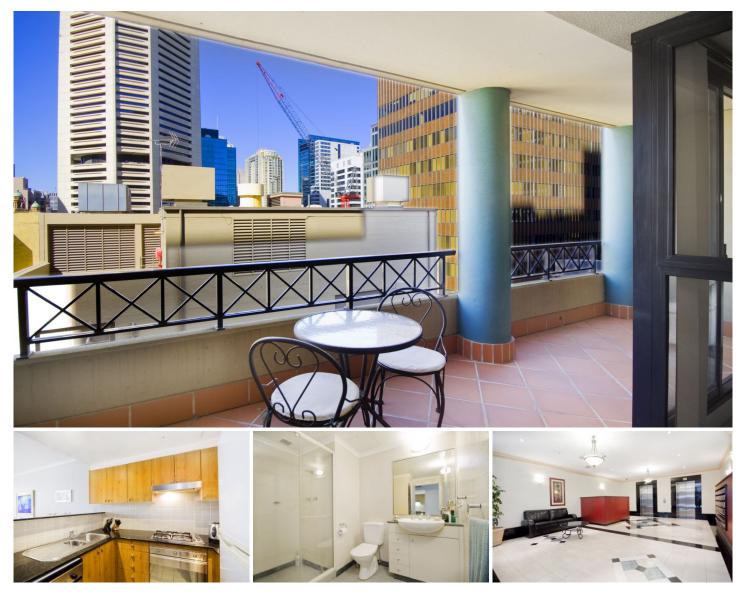

## **1 Hosking PI SYDNEY NSW**

Centrally located in the "Aston" apartment building, this one bedroom apartment is only a short walk to Martin place where you will find bars, restaurants, cafe's and transport at your doorstep.

Key points:

- \* Large open & spacious floor plan
- \* Stone kitchen and gas appliances
- \* Entertainers balcony off loungeroom
- \* Double bedroom with built in robes
- \* Tiled bathroom, Internal Laundry, AC
- \* Secure building, lift access, Intercom