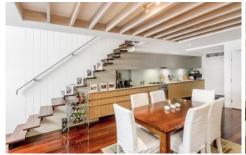

## 2 York St SYDNEY NSW

This beautifully presented two bedroom apartment is set over two levels the impressive 'Portico' building. With dramatic high ceilings, an abundance of light this apartment offers a combination of historical and modern touches whilst being located in a prime CBD position with shops, cafes, transport, The Rocks and Circular Quay all within a close proximity.

## Key Points:

- \* Two bedrooms spread over both levels
- \* Huge 2nd Bedroom with ample built ins
- \* Double vaulted ceilings and floor to ceiling glass
- \* Sleek kitchen with stainless steel alliances
- \* Chic limestone bathroom, internal laundry
- \* Ducted Air-con, jarrah polished floorboards
- \* Polished floor, intercom entry & secure access