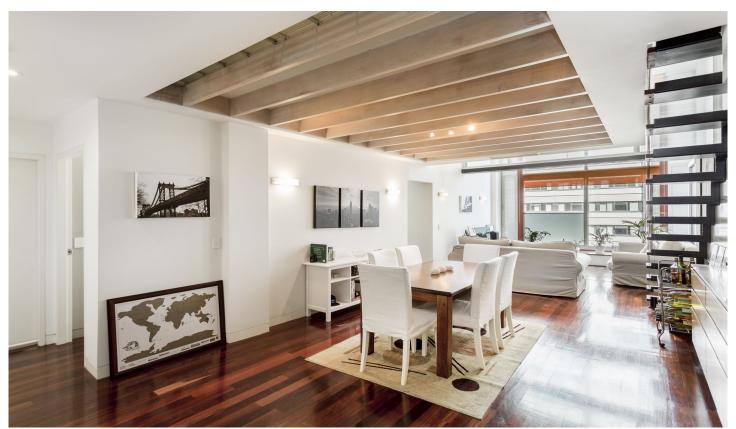

## 2 York St SYDNEY NSW

This beautifully presented two bedroom apartment is set over two levels the impressive 'Portico' building. With dramatic high ceilings, an abundance of light this apartment offers a combination of historical and modern touches whilst being located in a prime CBD position with shops, cafes, transport, The Rocks and Circular Quay all within a close proximity.

## Key Points:

- \* Two bedrooms spread over both levels
- \* Huge 2nd Bedroom with ample built ins
- \* Double vaulted ceilings and floor to ceiling glass
- \* Sleek kitchen with stainless steel alliances
- \* Chic limestone bathroom, internal laundry
- \* Ducted Air-con, jarrah polished floorboards
- \* Polished floor, intercom entry & secure access