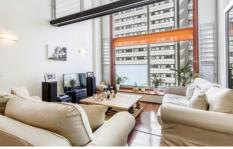

## 2 York St SYDNEY NSW

This beautifully presented two bedroom apartment is set over two levels the impressive 'Portico' building. With dramatic high ceilings, an abundance of light this apartment offers a combination of historical and modern touches whilst being located in a prime CBD position with shops, cafes, transport, The Rocks and Circular Quay all within a close proximity.

## Key Points:

- \* Two bedrooms spread over both levels
- \* Huge 2nd Bedroom with ample built ins
- \* Double vaulted ceilings and floor to ceiling glass
- \* Sleek kitchen with stainless steel alliances
- \* Chic limestone bathroom, internal laundry
- \* Ducted Air-con, jarrah polished floorboards
- \* Polished floor, intercom entry & secure access