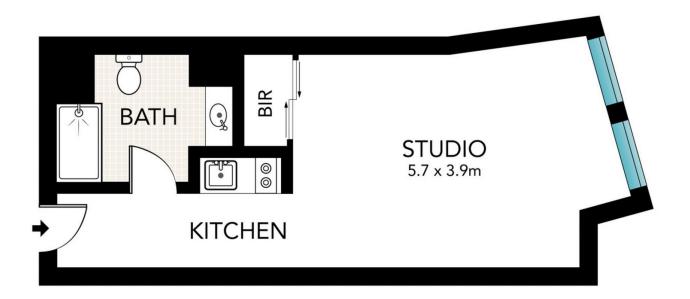

## 1207/653 George Street SYDNEY NSW

Presenting a fantastic opportunity to own an incredible serviced apartment located in the premier Mantra Sydney Central building run by the world-renowned Accor group, perfect for SMSF or investors looking to get themselves a city bolthole. Positioned for walk-to-everything convenience with World Square shopping complex only a 160m stroll away and easy access to Belmore Park.

- Estimated net returns of 10% 15% with short term leasing
- Potential to enjoy highly lucrative future rental returns
- Flexibility to short term let yourself or through Mantra
- With Mantra option, owner can use for 14 days each year
- Take advantage of rapidly improving accommodation market
- Well appointed, contemporary interiors with expansive city views