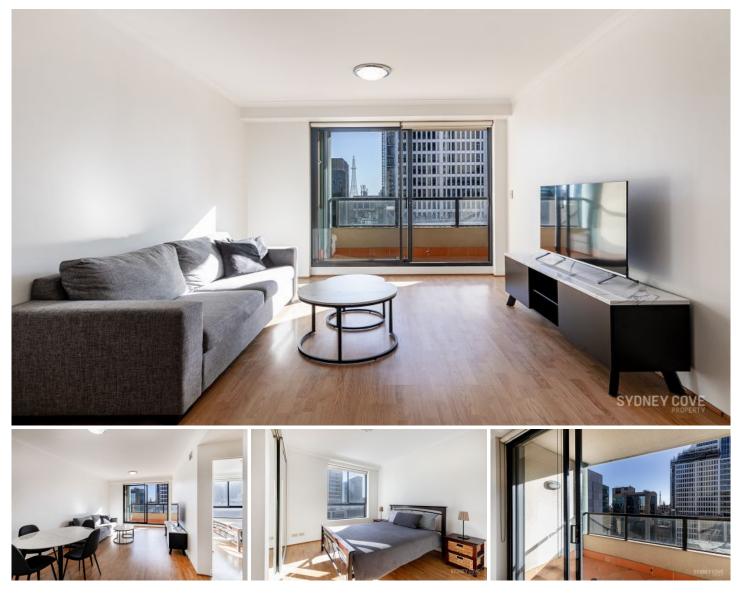

## 1 Hosking PI SYDNEY NSW

With one of the best floorplan in the building and immaculately presented, this large one bedroom apartment would be an ideal city pad. With fantastic city views from its balcony, light and airy interiors and great layout this apartment is an absolute must to inspect.

## Key Points:

- \* Spacious, Lounge & dining areas off kitchen
- \* One Large balcony with city sweeping views
- \* Large modern gas kitchen, quality appliances
- \* Double bedroom, walk in robe balcony access
- \* Modern ensuite style bathroom off main bedroom
- \* Separate internal laundry with dryer, Ducted A/C