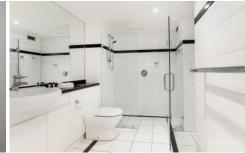

## **Key Points**

- \* Large open plan lounge and dining
- \* Double bedroom with built in robe
- \* Tiled bathroom, Shower and Bath
- \* Separate kitchen, quality appliances
- \* Internal laundry, Split A/C, Intercom
- \* Security building, onsite building manager