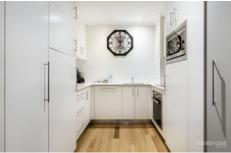

## **Key Points**

- \* Large open plan lounge and dining
- \* Double bedroom with built in robe
- \* Tiled bathroom, Shower and Bath
- \* Separate kitchen, quality appliances
- \* Internal laundry, Split A/C, Intercom
- \* Security building, onsite building manager