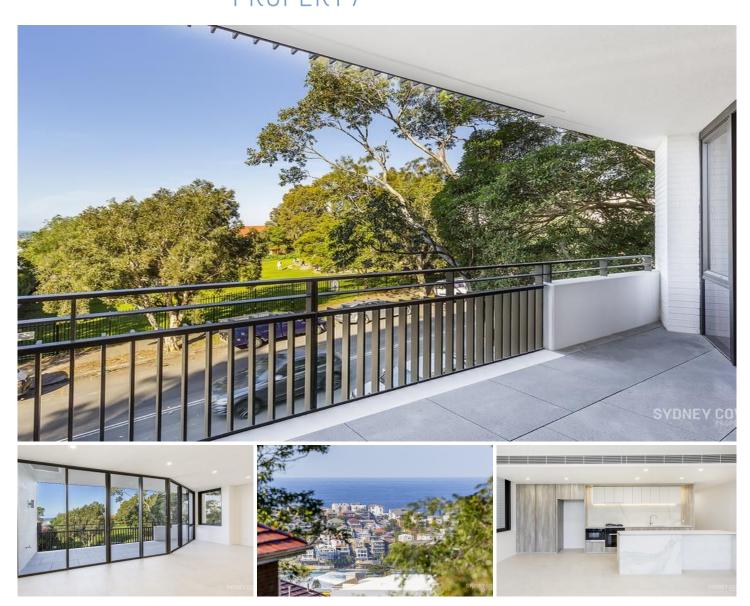

## 38 Wellington Street BONDI NSW

Completed with designer finishes and an easterly aspect, this stunning sun drenched apartment embraces a streamlined contemporary layout with far reaching, superb water views. The luxurious open plan layout extends onto an all-weather outdoor entertaining balcony with a lovely elevated outlook allowing the occupants to make the most of this truly breathtaking development - The Moreton.

## **Key Points:**

- Near new with benchmark setting finishes
- Light and spacious living and dining area
- Miele gas kitchen with integrated appliances
- Bedroom windows with automatic louvers
- Internal laundry with quality new appliances
- Ducted a/c, grand foyer, intercom, lift access