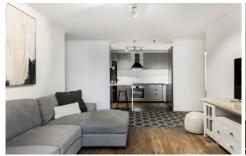

## 25 Market St SYDNEY NSW

Positioned on a high floor in The Berkeley, this light filled apartment has been recently renovated throughout. This sophisticated apartment is pure luxury with a high-quality kitchen, timber flooring & a modern bathroom. Located in heart of the CBD, residents enjoy being walking distances to the many top restaurants, bars and shopping hubs whist having access to the city's best transport.

## Key Points:

- \* Renovation apartment with an open plan layout
- \* Kitchen with stone bench & quality appliances
- \* Large modern bathroom with bath tub
- \* Bedroom with executive style fitted wardrobe
- \* Private balcony, internal laundry & , air cond
- \* Minutes to local bars, shopping & restaurants
- \* Immediate access to all local public transport