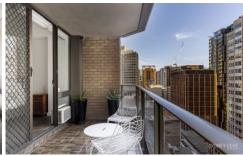

## 25 Market St SYDNEY NSW

Positioned on a high floor in The Berkeley, this light filled apartment has been recently renovated throughout. This sophisticated apartment is pure luxury with a high-quality kitchen, timber flooring & a modern bathroom. Located in heart of the CBD, residents enjoy being walking distances to the many top restaurants, bars and shopping hubs whist having access to the city's best transport.

## Key Points:

- \* Renovation apartment with an open plan layout
- \* Kitchen with stone bench & quality appliances
- \* Large modern bathroom with bath tub
- \* Bedroom with executive style fitted wardrobe
- \* Private balcony, internal laundry & , air cond
- \* Minutes to local bars, shopping & restaurants
- \* Immediate access to all local public transport