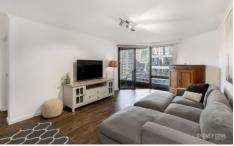

## 25 Market St SYDNEY NSW

Positioned on a high floor in The Berkeley, this light filled apartment has been recently renovated throughout. This sophisticated apartment is pure luxury with a high-quality kitchen, timber flooring & a modern bathroom. Located in heart of the CBD, residents enjoy being walking distances to the many top restaurants, bars and shopping hubs whist having access to the city's best transport.

## Key Points:

- \* Renovation apartment with an open plan layout
- \* Kitchen with stone bench & quality appliances
- \* Large modern bathroom with bath tub
- \* Bedroom with executive style fitted wardrobe
- \* Private balcony, internal laundry & , air cond
- \* Minutes to local bars, shopping & restaurants
- \* Immediate access to all local public transport