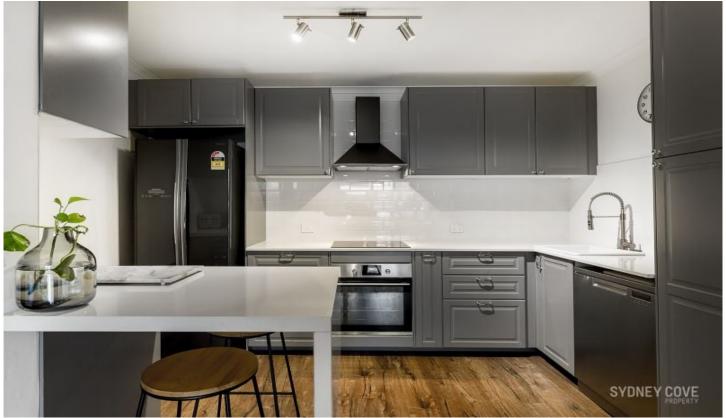

## 25 Market St SYDNEY NSW

Positioned on a high floor in The Berkeley, this light filled apartment has been recently renovated throughout. This sophisticated apartment is pure luxury with a high-quality kitchen, timber flooring & a modern bathroom. Located in heart of the CBD, residents enjoy being walking distances to the many top restaurants, bars and shopping hubs whist having access to the city's best transport.

## Key Points:

- \* Renovation apartment with an open plan layout
- \* Kitchen with stone bench & quality appliances
- \* Large modern bathroom with bath tub
- \* Bedroom with executive style fitted wardrobe
- \* Private balcony, internal laundry & , air cond
- \* Minutes to local bars, shopping & restaurants
- \* Immediate access to all local public transport