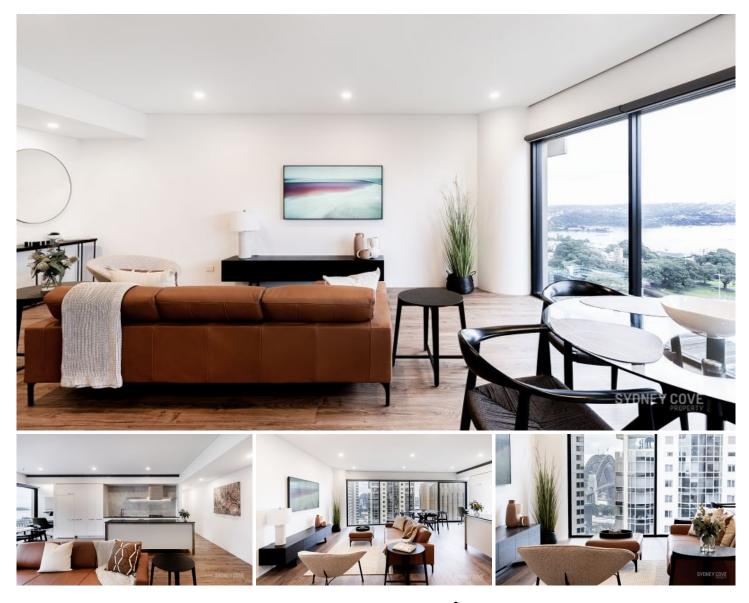

## **129 Harrington St SYDNEY NSW**

Offering one of the best floorplans in the multi award winning development 'Cove' this north facing two bedroom apartment offers commanding city & Harbour views from every room. Positioned in the heart of the rocks this architectural master piece is surrounded by fantastic shops and restaurants as well as being extremely close to stations, transport and the CBD.

## Key Points

- \* Double bedrooms with a built-ins
- \* Impressive floor to ceiling windows
- \* Stone Kitchen ,European appliances
- \* Internal laundry & air conditioning
- \* Concierge, pool, gym, sauna & steam
- \* Secure parking, intercom & storage