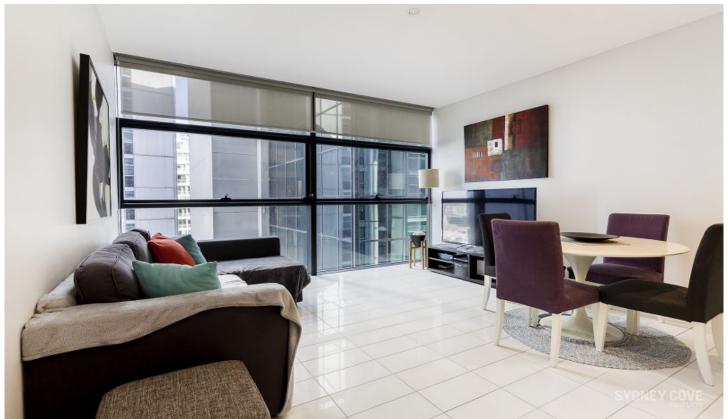

## **Key Points**

- \* Open plan west facing living room
- \* Bedroom complete with built-in robe
- \* Ultra-modern designer bathroom
- \* Modern stone kitchen, ample storage
- \* Air conditioning & internal laundry
- \* Floor to ceiling windows, city views