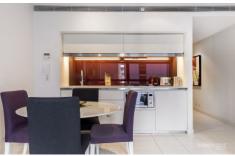

## **Key Points**

- \* Open plan west facing living room
- \* Bedroom complete with built-in robe
- \* Ultra-modern designer bathroom
- \* Modern stone kitchen, ample storage
- \* Air conditioning & internal laundry
- \* Floor to ceiling windows, city views