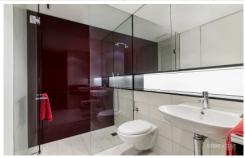

## **Key Points**

- \* Open plan west facing living room
- \* Bedroom complete with built-in robe
- \* Ultra-modern designer bathroom
- \* Modern stone kitchen, ample storage
- \* Air conditioning & internal laundry
- \* Floor to ceiling windows, city views