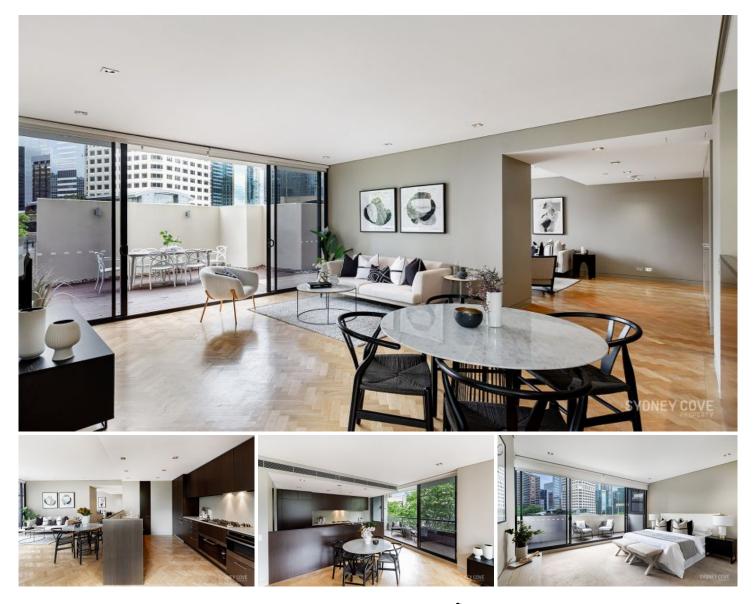

## 8D/171 Gloucester Street SYDNEY NSW

First time offered for sale since building was completed. Offering an abundance of space and luxury this two storey terrace apartment is located in the CBD's prestige development 'The Stamford Residences'. With 239sqm this residence enjoys the added bonus of a private courtyard. This state of the art home enjoys the finest finishes and is located in the Rocks, moments to all the areas fantastic shops, restaurants and transport.

- Extremely spacious interior with superior layout
- Open plan living area with stunning parquetry floors
- Large private courtyard/terrace, ideal for entertaining
- Gourmet kitchen with Miele appliances & gas cooking
- Three double bedrooms with built-in ample wardrobes
- Two luxury marble bathroom, ensuite with bath tub
- Ducted air-conditioning, internal laundry & separate W/C
- Concierge, grand lobby, pool, gym & common BBQ area