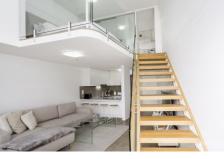

## Key points

- \* Beautifully renovated apartment \* Open plan living & dining area
- \* Quality kitchen with stone benches
- \* Double bedroom on mezzanine level
- \* Large bathroom with laundry facilities
- \* One stacker parking, secure building, A/C
- \* Close to transport, CBD & restaurants