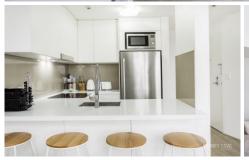

## Key points

- \* Beautifully renovated apartment \* Open plan living & dining area
- \* Quality kitchen with stone benches
- \* Double bedroom on mezzanine level
- \* Large bathroom with laundry facilities
- \* One stacker parking, secure building, A/C
- \* Close to transport, CBD & restaurants