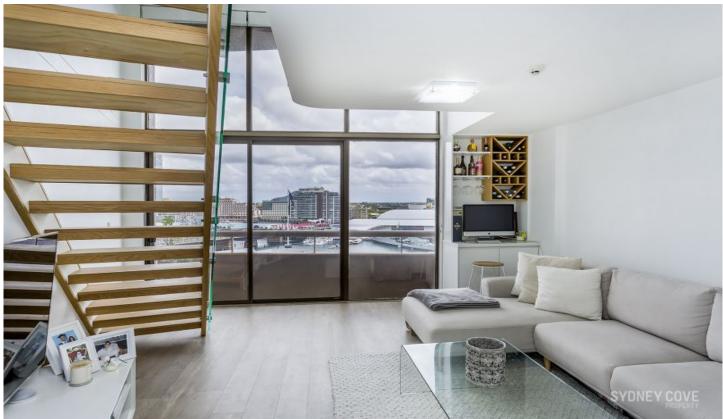

## 132-136 Sussex St SYDNEY NSW

Renovated throughout, this wonderful loft style apartment is a real hidden gem. This apartment hold a prime CBD location as it is only walking distance to the CBD, Barangaroo & Darling Harbour.

## Key points

- \* Beautifully renovated apartment \* Open plan living & dining area
- \* Quality kitchen with stone benches
- \* Double bedroom on mezzanine level
- \* Large bathroom with laundry facilities
- \* One stacker parking, secure building, A/C
- \* Close to transport, CBD & restaurants