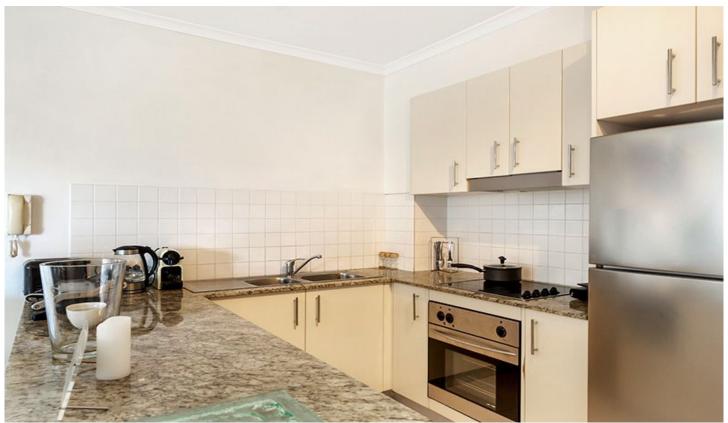

## **Key Points:**

- \* Open floor plan with entertainers balcony off lounge
- \* Large kitchen, Stone benchtops, Quality Appliances
- \* Tiled Bathroom with bath/Shower, Internal laundry
- \* Centrally located, Only minutes walk to Town Hall