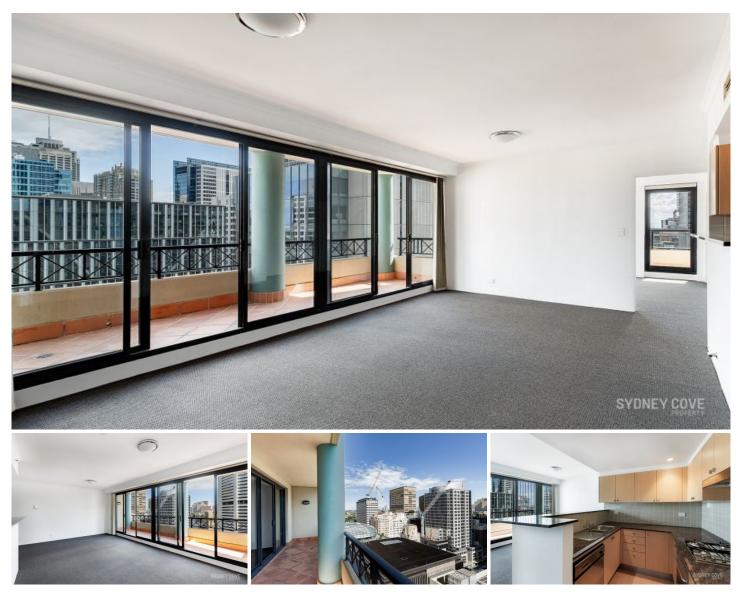

## **1 Hosking PI SYDNEY NSW**

Centrally located in the "Aston" apartment building this one bedroom has all the necessary details. A very short walk to Martin Place which boasts bars, restaurants, cafe's and train station.

Key points:

- \* Freshly painted & carpeted throughout
- \* Large open and spacious floor plan
- \* Stone kitchen and gas appliances
- \* Entertainers balcony off lounge room
- \* Generous sized bedroom with walk in robes
- \* Tiled bathroom, Internal Laundry
- \* Air conditioning, Lift access, Intercom