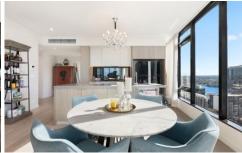

## 38 York St Sydney NSW

Enjoy Sydney's new development - York & George. This outstanding building is located in the epicentre of the CBD, with everything at your doorstep, providing a world class living experience. Sleek in design with three bedrooms, this apartment has been beautifully fitted out with timber flooring and modern finishes. Residents will also enjoy the building facilities which includes concierge, heated horizon pool, gym & outdoor area.

## **Key Points:**

- Brand new development in perfect CBD location
- Open plan, north facing, intelligent use of space
- Great size bedrooms with built in wardrobes
- Private winter garden/balcony ideal for entertaining
- Ensuite & second bathroom beautifully presented
- Kitchen with stone benches, integrated appliances