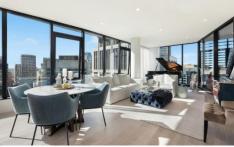

## 38 York St Sydney NSW

Enjoy Sydney's new development - York & George. This outstanding building is located in the epicentre of the CBD, with everything at your doorstep, providing a world class living experience. Sleek in design with three bedrooms, this apartment has been beautifully fitted out with timber flooring and modern finishes. Residents will also enjoy the building facilities which includes concierge, heated horizon pool, gym & outdoor area.

## **Key Points:**

- Brand new development in perfect CBD location
- Open plan, north facing, intelligent use of space
- Great size bedrooms with built in wardrobes
- Private winter garden/balcony ideal for entertaining
- Ensuite & second bathroom beautifully presented
- Kitchen with stone benches, integrated appliances