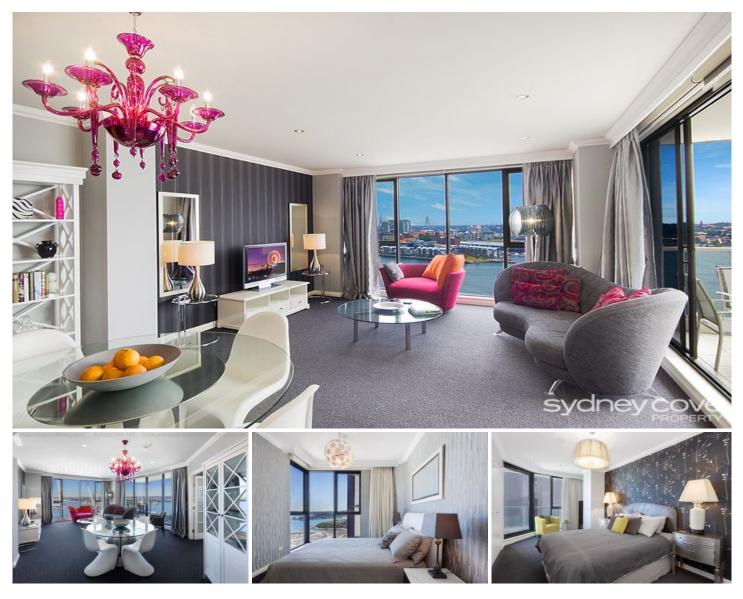

## **183 Kent Street SYDNEY NSW**

Magnificent, fully furnished corner apartment located in the Prestigious 'Stamford on Kent'. This luxurious apartment has been transformed with a quality renovation and finished with designer furniture. Enjoy the incredible views, lifestyle and convenience whilst being so close to the CBD, the Rocks and the areas many fine eateries and shops.

Key Points:

- \* Northern/west corner, views from every room
- \* Large spacious interior, open plan living/dining
- \* Large entertainer's balcony, an impressive aspect
- \* Luxury marble bathrooms, ensuite with bath tub
- \* Gourmet kitchen, quality European appliances
- \* Internal laundry, ducted A/C, intercom entry
- \* 24 hr concierge, pool, gym & spa, parking spaces