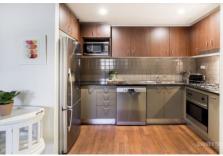

## Key points:

- \* Quality fixtures and fittings throughout
- \* Large kitchen with stone bench tops
- \* Sleek bathroom, floor to ceiling tiles
- \* Large entertainers winter garden
- \* Added louvres on soundproofed windows
- \* Secure building with gym and pool
- \* 3 months lease avaliable