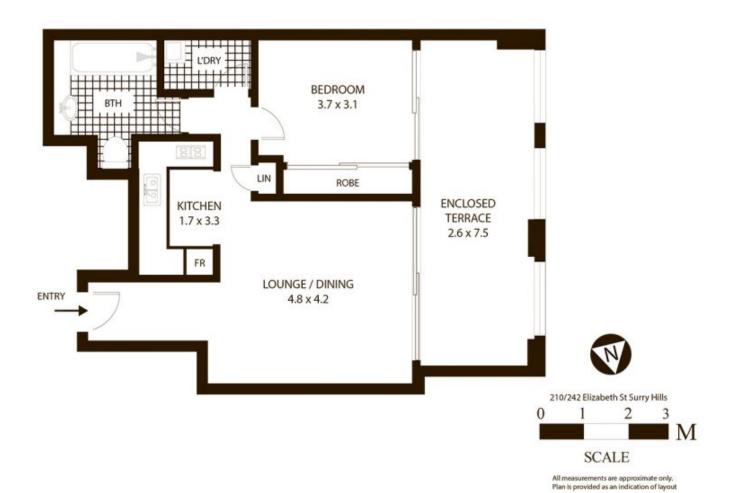

## SYDNEY COVE

## 242 Elizabeth Street SURRY HILLS NSW

Centrally located on the fringe of Surry Hills and the CBD, this open style, furnished apartment has been superbly finished. Located moments to Central Station, this corporate apartment offers easy access to all local cafe's, bars and restaurants.

## Key points:

- \* Quality fixtures and fittings throughout
- \* Large kitchen with stone bench tops
- \* Sleek bathroom, floor to ceiling tiles
- \* Large entertainers winter garden
- \* Added louvres on soundproofed windows
- \* Secure building with gym and pool
- \* 3 months lease avaliable