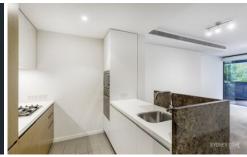

## Features include:

- Double bedroom with built in wardrobes
- Bathroom with walk-in shower & separate bath
- Large modern open plan living and dining area
- Kitchen with stone benches & stainless appliances
- Private timber decked balcony with gas outlet
- Internal laundry, ducted A/C & intercom entry
- Beautiful building facilities including pool & gym
- Security building close to shops, cafes & transport