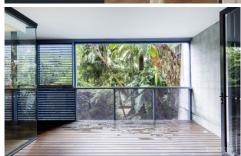

## Features include:

- Double bedroom with built in wardrobes
- Bathroom with walk-in shower & separate bath
- Large modern open plan living and dining area
- Kitchen with stone benches & stainless appliances
- Private timber decked balcony with gas outlet
- Internal laundry, ducted A/C & intercom entry
- Beautiful building facilities including pool & gym
- Security building close to shops, cafes & transport