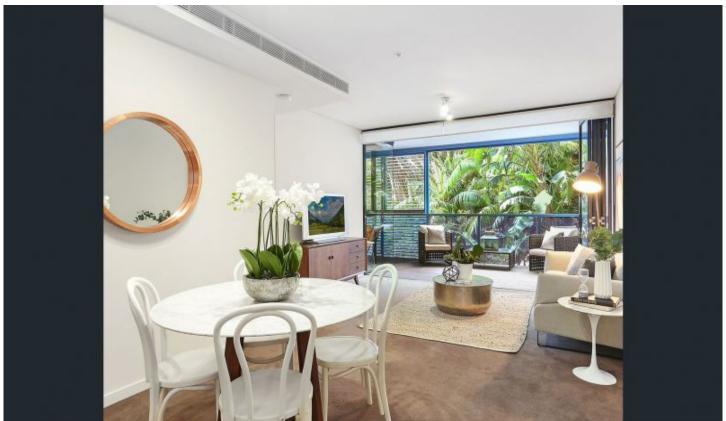

## 1 Sterling Circuit CAMPERDOWN NSW

Don't miss the opportunity to inspect this beautifully presented apartment located in the popular 'Trio South' complex. Complete with a large kitchen, open plan living room opening up to a large timber balcony this apartment is ideal for those looking to entertain.

## Features include:

- Double bedroom with built in wardrobes
- Bathroom with walk-in shower & separate bath
- Large modern open plan living and dining area
- Kitchen with stone benches & stainless appliances
- Private timber decked balcony with gas outlet
- Internal laundry, ducted A/C & intercom entry
- Beautiful building facilities including pool & gym
- Security building close to shops, cafes & transport