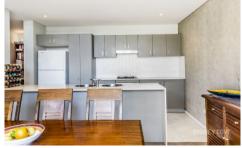

## 149-161 O'Riordan St MASCOT NSW

Well presented and spacious two bedroom apartment in The Pinnacle with two car spaces in an increasingly popular area on the city fringe.

- Spacious living areas with entertainers terrace & air con
- Contemporary kitchen, Omega gas cooking & dishwasher
- Main bedroom with walk-thru wardrobe to ensuite bathroom
- Both bedrooms with built-in wardrobes and balcony access
- Modern main bathroom contains separate shower and bath
- The open plan living area also includes a study nook area
- Outstanding complex with residents pool, gym & golf greens
- Visual intercom, secure access with entry via Coward