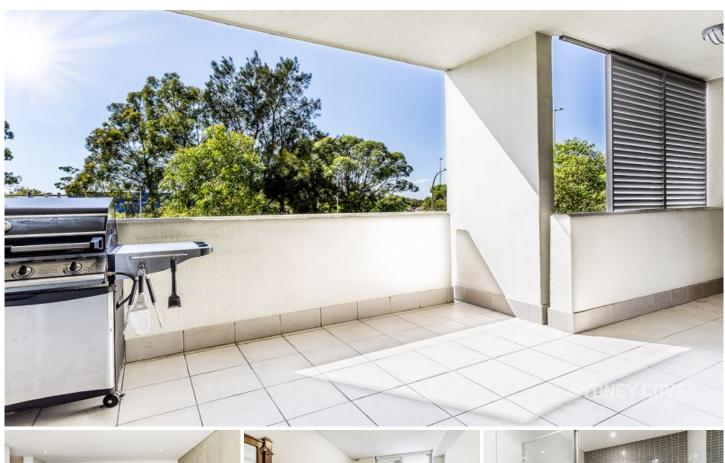

## 149-161 O'Riordan St MASCOT NSW

Well presented and spacious two bedroom apartment in The Pinnacle with two car spaces in an increasingly popular area on the city fringe.

- Spacious living areas with entertainers terrace & air con
- Contemporary kitchen, Omega gas cooking & dishwasher
- Main bedroom with walk-thru wardrobe to ensuite bathroom
- Both bedrooms with built-in wardrobes and balcony access
- Modern main bathroom contains separate shower and bath
- The open plan living area also includes a study nook area
- Outstanding complex with residents pool, gym & golf greens
- Visual intercom, secure access with entry via Coward