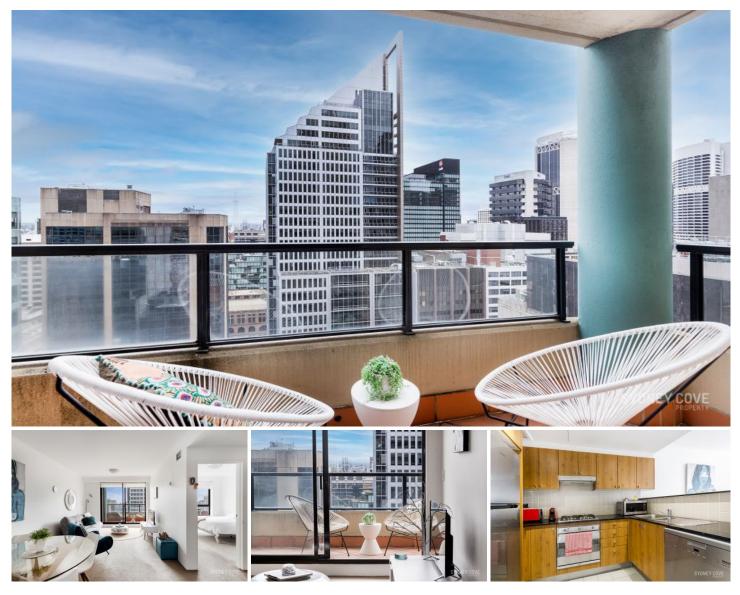

## **1 Hosking PI Sydney NSW**

Centrally located in the "Aston" this one bedroom apartment is on a high level with a great western aspect. This property makes for the perfect city pad whilst being a very short walk to Martin Place which boasts bars, restaurants, cafe's and train station.

Key points:

- \* Large open & spacious floor plan
- \* Stone kitchen with gas appliances
- \* Double bedroom with built in robes
- \* Entertainers balcony off lounge room
- \* Tiled bathroom, Internal Laundry, AC
- \* Onsite concierge, Lift access, Intercom