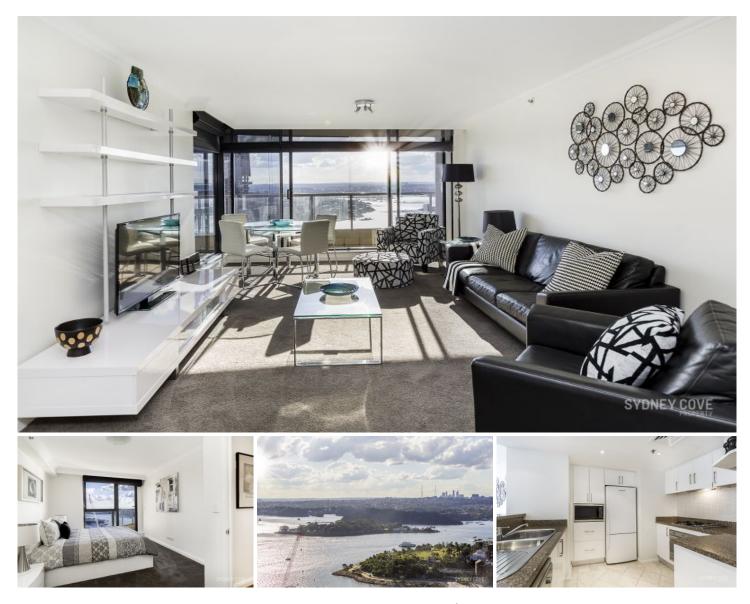

## **183 Kent St SYDNEY NSW**

This furnished two bedroom apartment situated on the Western side of the Stamford on Kent building features stunning views of the western harbour and Barangaroo. Enjoy the fantastic lifestyle and convenience being so close to the CBD, the Rocks and the areas many fine eateries and shops.

Key points:

- Spacious interior with open plan living/dining
- Entertainer's balcony with an impressive aspect
- Luxury marble bathrooms, ensuite with bath tub
- Double bedrooms with ample built in wardrobes
- Gourmet kitchen, quality European appliances
- Security car space, internal laundry, ducted A/C
- 24h concierge, health club with pool, gym & spa