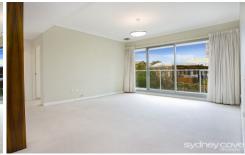

## Features include:

- Light filled interior with spacious living and dining area
- Peaceful balcony with impressive outlook of Millers Point
- Large quality kitchen with Smeg appliances & gas stove
- Large bedrooms, both with ample built in wardrobes
- Two luxurious marble bathrooms, main with bath tub
- Internal laundry, reverse cycle A/C, intercom entry
- 24 hour concierge, grand entry with sitting areas