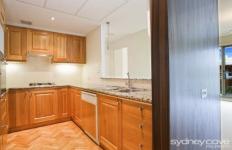

## Features include:

- Light filled interior with spacious living and dining area
- Peaceful balcony with impressive outlook of Millers Point
- Large quality kitchen with Smeg appliances & gas stove
- Large bedrooms, both with ample built in wardrobes
- Two luxurious marble bathrooms, main with bath tub
- Internal laundry, reverse cycle A/C, intercom entry
- 24 hour concierge, grand entry with sitting areas