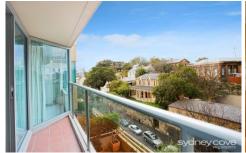

## Features include:

- Light filled interior with spacious living and dining area
- Peaceful balcony with impressive outlook of Millers Point
- Large quality kitchen with Smeg appliances & gas stove
- Large bedrooms, both with ample built in wardrobes
- Two luxurious marble bathrooms, main with bath tub
- Internal laundry, reverse cycle A/C, intercom entry
- 24 hour concierge, grand entry with sitting areas