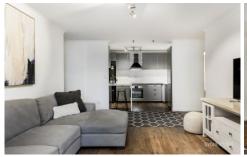

## 25 Market St SYDNEY NSW

Positioned on a high floor in The Berkeley, this light filled apartment has been recently renovated throughout. This sophisticated apartment is pure luxury with a high-quality kitchen, timber flooring & a modern bathroom. Located in heart of the CBD, residents enjoy being walking distances to the many top restaurants, bars and shopping hubs whist having access to the city's best transport.

## **Key Points:**

- \* Renovation apartment with an open plan layout
- \* Kitchen with stone bench & quality appliances
- \* Large modern bathroom with bath tub
- \* Bedroom with executive style fitted wardrobe
- \* Private balcony, internal laundry & , air cond
- \* Minutes to local bars, shopping & restaurants
- \* Immediate access to all local public transport