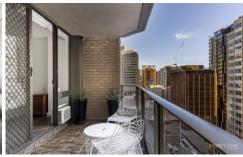

## 25 Market St SYDNEY NSW

Positioned on a high floor in The Berkeley, this light filled apartment has been recently renovated throughout. This sophisticated apartment is pure luxury with a high-quality kitchen, timber flooring & a modern bathroom. Located in heart of the CBD, residents enjoy being walking distances to the many top restaurants, bars and shopping hubs whist having access to the city's best transport.

## **Key Points:**

- \* Renovation apartment with an open plan layout
- \* Kitchen with stone bench & quality appliances
- \* Large modern bathroom with bath tub
- \* Bedroom with executive style fitted wardrobe
- \* Private balcony, internal laundry & , air cond
- \* Minutes to local bars, shopping & restaurants
- \* Immediate access to all local public transport