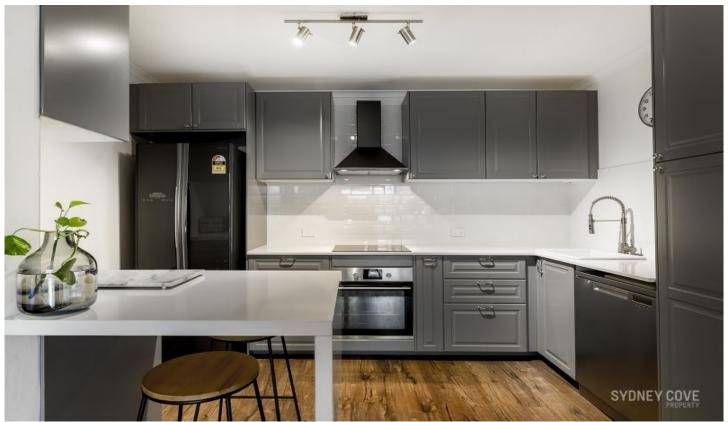

## 25 Market St SYDNEY NSW

Positioned on a high floor in The Berkeley, this light filled apartment has been recently renovated throughout. This sophisticated apartment is pure luxury with a high-quality kitchen, timber flooring & a modern bathroom. Located in heart of the CBD, residents enjoy being walking distances to the many top restaurants, bars and shopping hubs whist having access to the city's best transport.

## **Key Points:**

- \* Renovation apartment with an open plan layout
- \* Kitchen with stone bench & quality appliances
- \* Large modern bathroom with bath tub
- \* Bedroom with executive style fitted wardrobe
- \* Private balcony, internal laundry & , air cond
- \* Minutes to local bars, shopping & restaurants
- \* Immediate access to all local public transport