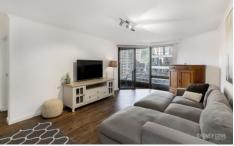

## 25 Market St SYDNEY NSW

Positioned on a high floor in The Berkeley, this light filled apartment has been recently renovated throughout. This sophisticated apartment is pure luxury with a high-quality kitchen, timber flooring & a modern bathroom. Located in heart of the CBD, residents enjoy being walking distances to the many top restaurants, bars and shopping hubs whist having access to the city's best transport.

## **Key Points:**

- \* Renovation apartment with an open plan layout
- \* Kitchen with stone bench & quality appliances
- \* Large modern bathroom with bath tub
- \* Bedroom with executive style fitted wardrobe
- \* Private balcony, internal laundry & , air cond
- \* Minutes to local bars, shopping & restaurants
- \* Immediate access to all local public transport