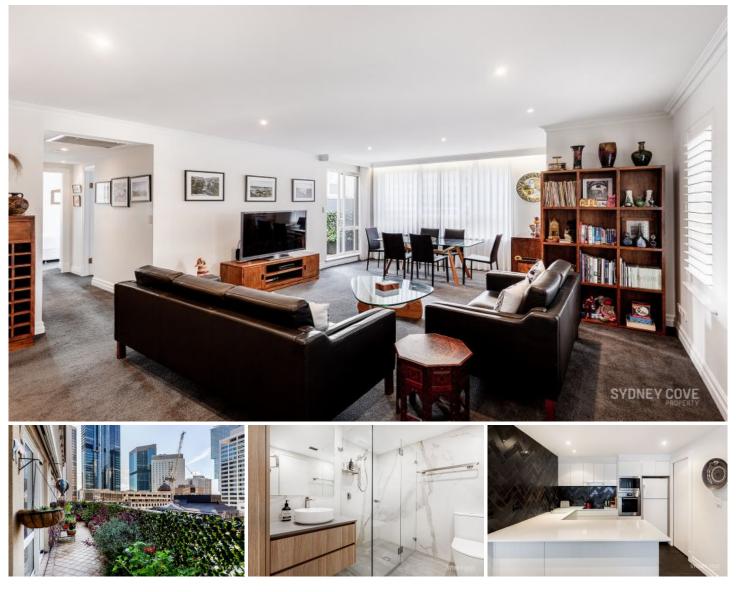

## 1402/2 Bond St SYDNEY NSW

A rare opportunity to reside in a Penthouse style apartment positioned in the 4.5 star Mantra Hotel. Ideally located in the heart of the CBD, you are only moments to Circular Quay, The Rocks as well as some of Sydney's finest restaurants and retail outlets.

Key Features:

- \* Three double bedrooms with built-ins
- \* Balcony with beautiful views facing east
- \* Recently updated kitchen, paint & carpet
- \* Two quality updated bathrooms with marble
- \* Renovated kitchen with stone benchtop
- \* Ducted air-conditioning, internal laundry
- \* Secure car space, building at a prime location
- \* 24h concierge, rooftop pool, spa & gym