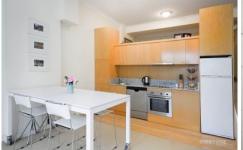

## Key points:

- Attractive open plan layout with ample natural sunlight throughout
- Good sized loft style bedroom with built-ins providing great storage
- Modern bathroom with full bathtub, internal laundry facilities