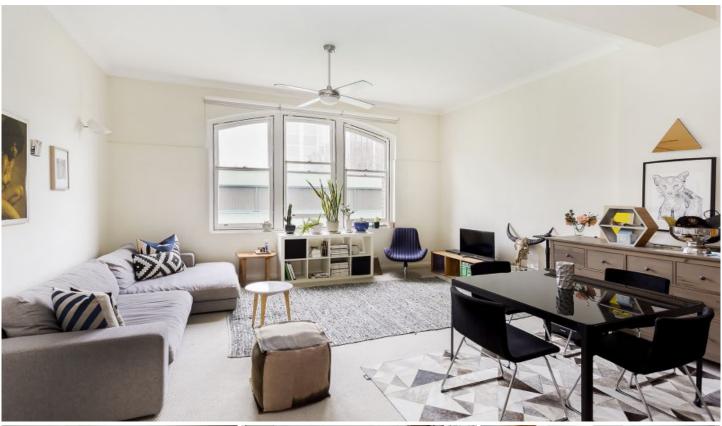

## 26 Kippax Street SURRY HILLS NSW

Trendy city pad in the ever-popular Surry Hills area. Rarely available this New York style, warehouse conversion is in one of the most sought-after streets in Surry Hills. The loft style, sun drenched apartment boasts high ceilings and a large north facing feature window in the living area, a generous floor plan and is quietly positioned at the back of the building in vibrant Kippax Street, close to Prince Alfred Park and the light rail.

## Key points:

- Attractive open plan layout with ample natural sunlight throughout
- Good sized loft style bedroom with built-ins providing great storage
- Modern bathroom with full bathtub, internal laundry facilities