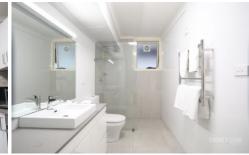

## Key Points:

- \* Spacious interior with separate living & dining
- \* Kitchen with dishwasher & ample bench space
- \* King size bedroom with build-in wardrobe
- \* Ensuite style bathroom with bath/shower
- \* Internal laundry, A/C, intercom, lift access