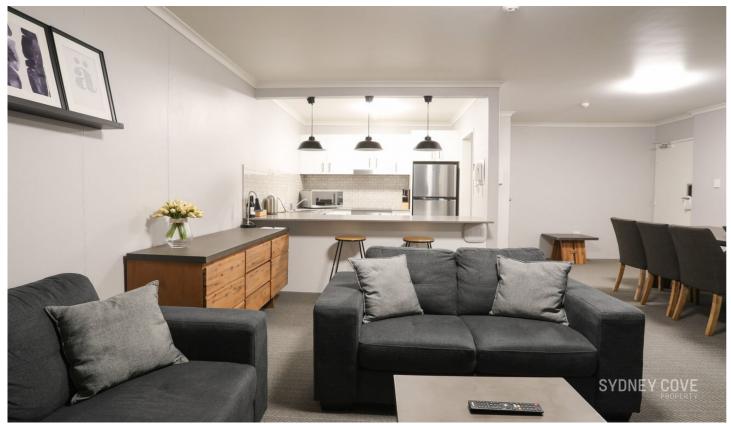

## 13/57 York St Sydney NSW

Offering one of the City's most convenient addresses, available are these spacious apartments, making ideal city pads. Featuring a large internal floor plans, private balconies and only moments to Wynyard Station, King Street Wharf, QVB and all the local amenities.

## Key Points:

- \* Spacious interior with separate living & dining
- \* Kitchen with dishwasher & ample bench space
- \* King size bedroom with build-in wardrobe
- \* Ensuite style bathroom with bath/shower
- \* Internal laundry, A/C, intercom, lift access