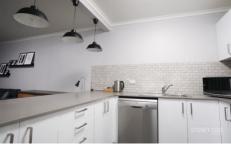

## Key Points:

- \* Spacious interior with separate living & dining
- \* Kitchen with dishwasher & ample bench space
- \* King size bedroom with build-in wardrobe
- \* Ensuite style bathroom with bath/shower
- \* Internal laundry, A/C, intercom, lift access