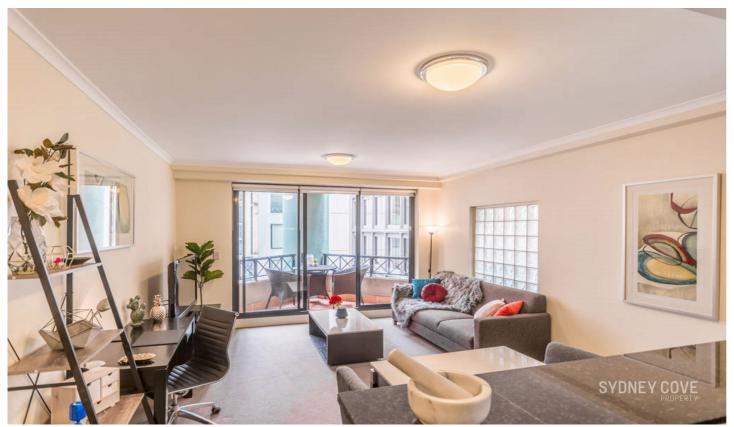

## 1007/1 Hosking PI SYDNEY NSW

Situated in a perfect central CBD position is this one bedroom apartment complete with a executive furniture package making it a great comfortable home. Positioned on a corner within the The Astor development this apartment has great natural light and is only a short walk to Martin place where you will have bars, restaurants, cafe's and transport.

## Key points:

- \* Large open & spacious floor plan
- \* Stone kitchen and gas appliances
- \* Private balcony off loungeroom
- \* Double bedroom with built in robe
- \* Tiled bathroom, Internal Laundry, AC
- \* Onsite concierge, Lift access & pool