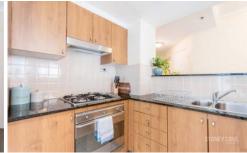

## 1007/1 Hosking PI SYDNEY NSW

Situated in a perfect central CBD position is this one bedroom apartment complete with a executive furniture package making it a great comfortable home. Positioned on a corner within the The Astor development this apartment has great natural light and is only a short walk to Martin place where you will have bars, restaurants, cafe's and transport.

## Key points:

- \* Large open & spacious floor plan
- \* Stone kitchen and gas appliances
- \* Private balcony off loungeroom
- \* Double bedroom with built in robe
- \* Tiled bathroom, Internal Laundry, AC
- \* Onsite concierge, Lift access & pool