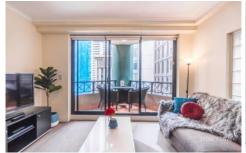

## 1007/1 Hosking PI SYDNEY NSW

Situated in a perfect central CBD position is this one bedroom apartment complete with a executive furniture package making it a great comfortable home. Positioned on a corner within the The Astor development this apartment has great natural light and is only a short walk to Martin place where you will have bars, restaurants, cafe's and transport.

## Key points:

- \* Large open & spacious floor plan
- \* Stone kitchen and gas appliances
- \* Private balcony off loungeroom
- \* Double bedroom with built in robe
- \* Tiled bathroom, Internal Laundry, AC
- \* Onsite concierge, Lift access & pool