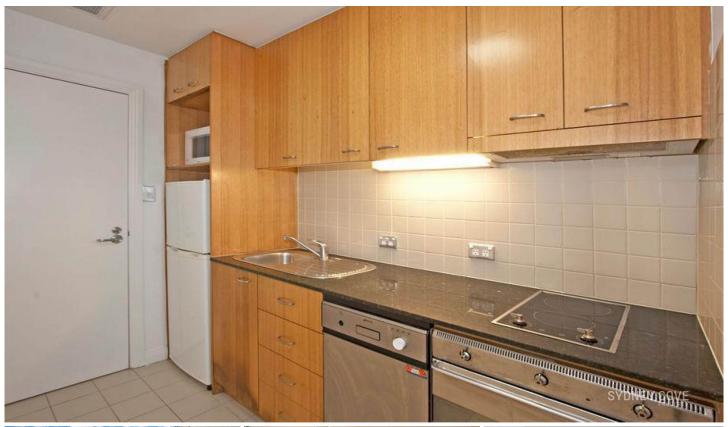

## **Key Points:**

- \* Bright interior with convenient layout
- \* Double bedroom with built in wardrobe
- \* Open plan living room and dining room
- \* Large stone kitchen, quality appliances
- \* Modern bathroom with internal laundry
- \* Ducted A/C, with lift access & intercom
- \* Building features concierge and gym