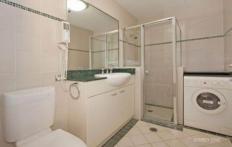

## **Key Points:**

- \* Bright interior with convenient layout
- \* Double bedroom with built in wardrobe
- \* Open plan living room and dining room
- \* Large stone kitchen, quality appliances
- \* Modern bathroom with internal laundry
- \* Ducted A/C, with lift access & intercom
- \* Building features concierge and gym