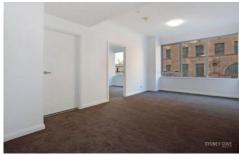

## **Key Points:**

- \* Bright interior with convenient layout
- \* Double bedroom with built in wardrobe
- \* Open plan living room and dining room
- \* Large stone kitchen, quality appliances
- \* Modern bathroom with internal laundry
- \* Ducted A/C, with lift access & intercom
- \* Building features concierge and gym