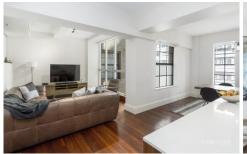

## 2 York Street SYDNEY NSW

On offer is a beautifully presented two-bedroom apartment with an incredibly well-designed single level floorplan, situated in the desired northern end of the CBD. The 'Portico' building seamlessly incorporates history and modern luxury having been designed by award winning architects Tonkin Zulaikha Greer. Only minutes' walk away from Wynyard station, Bridge Street light rail and Circular Quay.

- West facing apartment with fabulous city skyline views
- Large living area including stunning jarrah polished floors
- Two spacious bedrooms both including built in wardrobes
- Well sized open plan kitchen featuring Smeg appliances
- 24-hour concierge, security access, car stacker space
- Features such as internal laundry and air conditioning
- Located close to the Barangaroo precinct and The Rocks