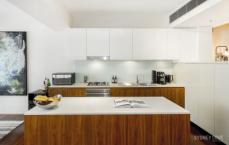

- West facing apartment with fabulous city skyline views
- Large living area including stunning jarrah polished floors
- Two spacious bedrooms both including built in wardrobes
- Well sized open plan kitchen featuring Smeg appliances
- 24-hour concierge, security access, car stacker space
- Features such as internal laundry and air conditioning
- Located close to the Barangaroo precinct and The Rocks