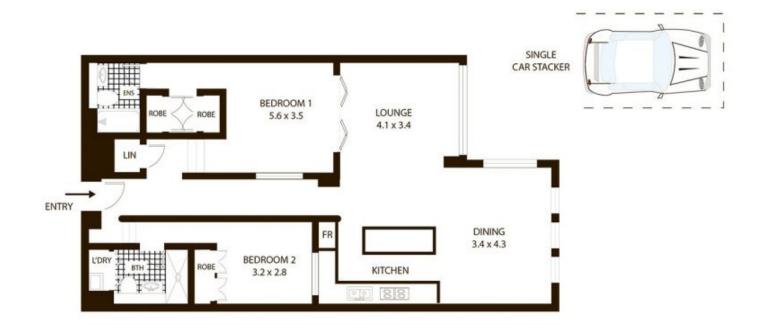

- West facing apartment with fabulous city skyline views
- Large living area including stunning jarrah polished floors
- Two spacious bedrooms both including built in wardrobes
- Well sized open plan kitchen featuring Smeg appliances
- 24-hour concierge, security access, car stacker space
- Features such as internal laundry and air conditioning
- Located close to the Barangaroo precinct and The Rocks

## 2 York St Sydney

All measurements are approximate only. Plan is provided as an indication of layout