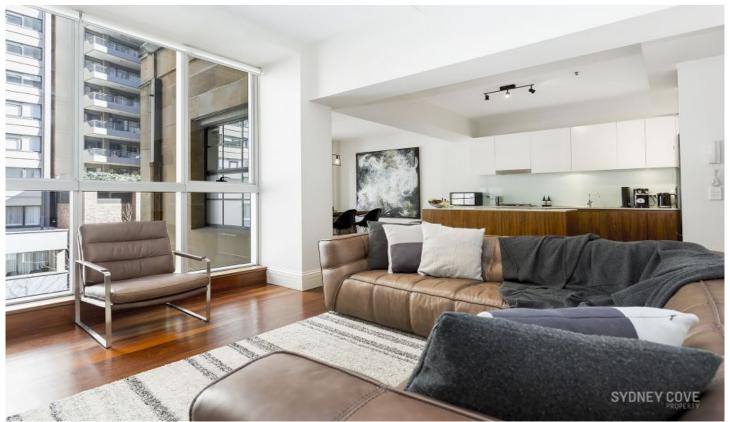

## 2 York Street SYDNEY NSW

On offer is a beautifully presented two-bedroom apartment with an incredibly well-designed single level floorplan, situated in the desired northern end of the CBD. The 'Portico' building seamlessly incorporates history and modern luxury having been designed by award winning architects Tonkin Zulaikha Greer. Only minutes' walk away from Wynyard station, Bridge Street light rail and Circular Quay.

- West facing apartment with fabulous city skyline views
- Large living area including stunning jarrah polished floors
- Two spacious bedrooms both including built in wardrobes
- Well sized open plan kitchen featuring Smeg appliances
- 24-hour concierge, security access, car stacker space
- Features such as internal laundry and air conditioning
- Located close to the Barangaroo precinct and The Rocks