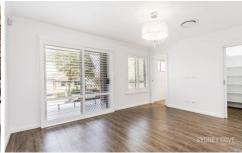

## 9B Tergur Crescent CARINGBAH NSW

Positioned in a quiet street, this duplex home is built to a high quality. Designed for open plan living the downstairs offers a quality kitchen, full bathroom, open lounge & dining space which leads to a large alfresco area with an integrated BBQ/kitchen. The upper level contains the master suite & two double bedrooms, all with built in wardrobes. With a level backyard, this home is perfect for anyone looking to downsize or a young family.

## **Key Points:**

- Large open plan lounge, dining & kitchen
- Master bedroom with ensuite & walk in robe
- Two double bedrooms with built in robes
- Main bathroom & full downstairs bathroom
- Easy to maintain yard, outdoor BBQ area
- Internal laundry, air conditioning & storage