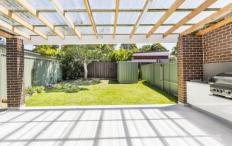

## 9B Tergur Crescent CARINGBAH NSW

Positioned in a quiet street, this duplex home is built to a high quality. Designed for open plan living the downstairs offers a quality kitchen, full bathroom, open lounge & dining space which leads to a large alfresco area with an integrated BBQ/kitchen. The upper level contains the master suite & two double bedrooms, all with built in wardrobes. With a level backyard, this home is perfect for anyone looking to downsize or a young family.

## **Key Points:**

- Large open plan lounge, dining & kitchen
- Master bedroom with ensuite & walk in robe
- Two double bedrooms with built in robes
- Main bathroom & full downstairs bathroom
- Easy to maintain yard, outdoor BBQ area
- Internal laundry, air conditioning & storage