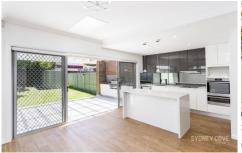

## 9B Tergur Crescent CARINGBAH NSW

Positioned in a quiet street, this duplex home is built to a high quality. Designed for open plan living the downstairs offers a quality kitchen, full bathroom, open lounge & dining space which leads to a large alfresco area with an integrated BBQ/kitchen. The upper level contains the master suite & two double bedrooms, all with built in wardrobes. With a level backyard, this home is perfect for anyone looking to downsize or a young family.

## **Key Points:**

- Large open plan lounge, dining & kitchen
- Master bedroom with ensuite & walk in robe
- Two double bedrooms with built in robes
- Main bathroom & full downstairs bathroom
- Easy to maintain yard, outdoor BBQ area
- Internal laundry, air conditioning & storage