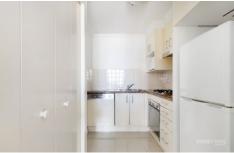

## **Key Points**

- \* Freshly painted & carpeted throughout
- \* Open plan kitchen with large living area
- \* Generous sized bedroom with built in
- \* Modern bathroom & internal laundry
- \* Air cond, intercom & security access
- \* Single lock up garage for parking
- \* Indoor heated pool, sauna, spa & gym
- \* Close to light rail, Town Hall & Central