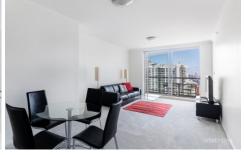

## **Key Points**

- \* Freshly painted & carpeted throughout
- \* Open plan kitchen with large living area
- \* Generous sized bedroom with built in
- \* Modern bathroom & internal laundry
- \* Air cond, intercom & security access
- \* Single lock up garage for parking
- \* Indoor heated pool, sauna, spa & gym
- \* Close to light rail, Town Hall & Central