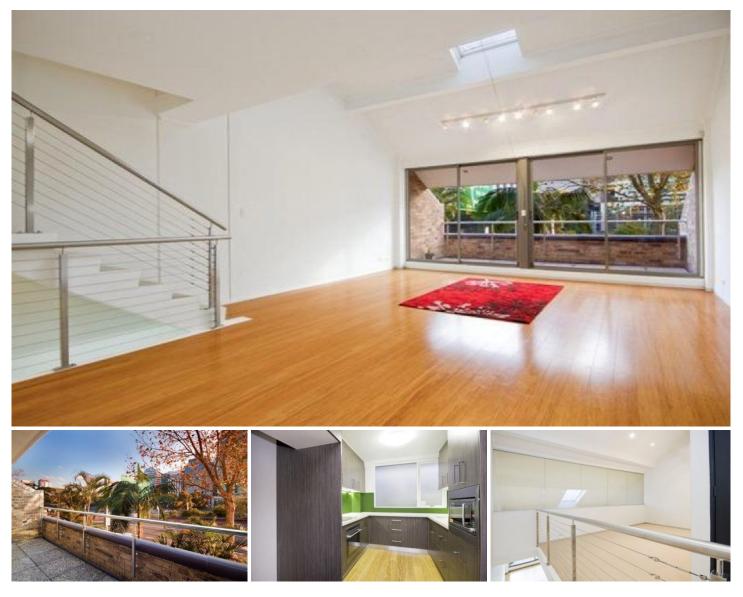

## 1/263-269 Alfred St NORTH SYDNEY NSW

This wide terrace offers a rare opportunity to live and work from home. Total size of 151 sqm, this space offers both a fantastic office & lifestyle located amongst businesses, homes, transport and is only a 10-minute walk to the CBD. This is not to be missed!

- Upper level comprises of private two level apartment with private entry

- Open plan living area with mezzanine height ceilings &

View : https://www.sydneycoveproperty.com/lease/nsw/ north-shore-lower/north-sydney/residential/apart ment/7450088