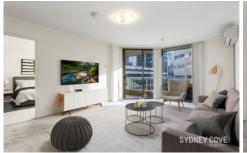

The Berkeley, is positioned in a convenient location in the middle of the city, has a solid full brick construction and has a reputation for being one of the most solid and sound buildings in the CBD. The apartment has plenty of natural sunlight and features a double bedroom with built-in robes, large living area with balcony, modern kitchen complete with quality appliances, internal laundry and secure building access.