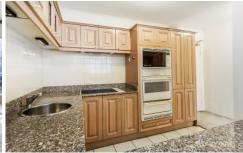

The Berkeley, is positioned in a convenient location in the middle of the city, has a solid full brick construction and has a reputation for being one of the most solid and sound buildings in the CBD. The apartment has plenty of natural sunlight and features a double bedroom with built-in robes, large living area with balcony, modern kitchen complete with quality appliances, internal laundry and secure building access.