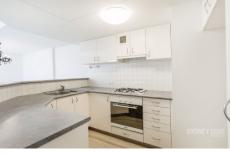

## **Key Points:**

- \* Balcony with a spectacular view
- \* Spacious and open floor plan
- \* One generous bedroom w/ robe
- \* Bathroom containing bath tub
- \* Full size kitchen, gas cooking
- \* Air conditioning, internal laundry
- \* Concierge with security access
- \* Absolute central CBD location