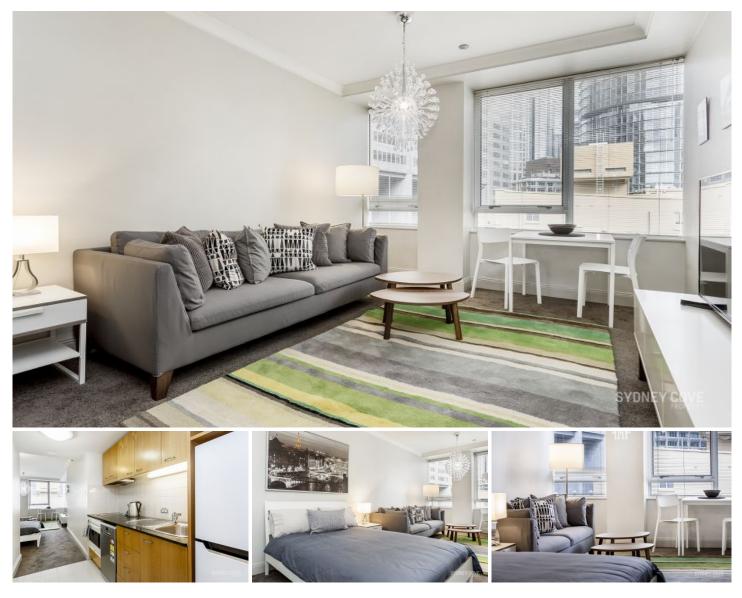

## **38 Bridge St SYDNEY NSW**

Boasting views over Bridge Street and plenty of natural light this apartment is definitely one to inspect. Positioned on level 16 of the contemporary, sought-after Bridgeport building, this light & airy studio apartment is only moments to the Rocks, Circular Quay, and the Northern city's finest shopping bars and restaurants.

- ? Views over Bridge street to beautiful heritage buildings
- ? High ceilings, granite kitchen with a built in wardrobe
- ? Great condition throughout, with ducted air-conditioning
- ? Fully tiled bathroom with laundry, inc washer/dryer
- ? Onsite Building Manager, gymnasium and secure access