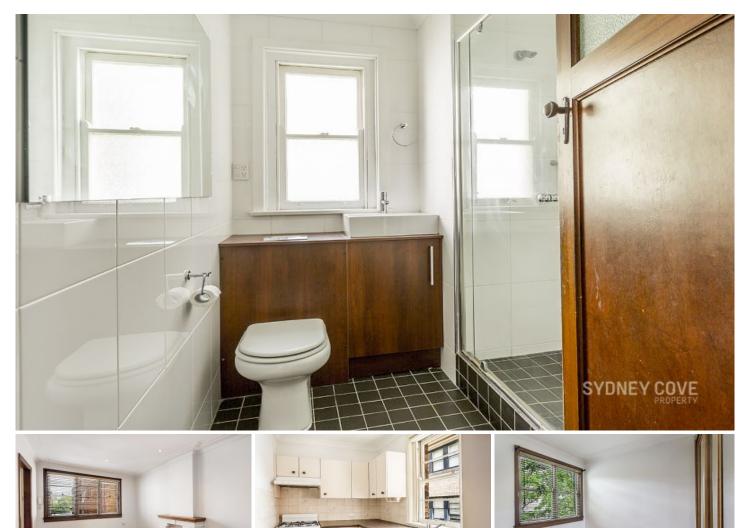

Features include:

- Classic character filled art-deco apartment
- Open plan living with plenty of natural light
- Separate kitchen (updated) with gas stove
- Large bedroom with built-in wardrobe
- Renovated bathroom, with washer/dryer
- Polished timber floors throughout