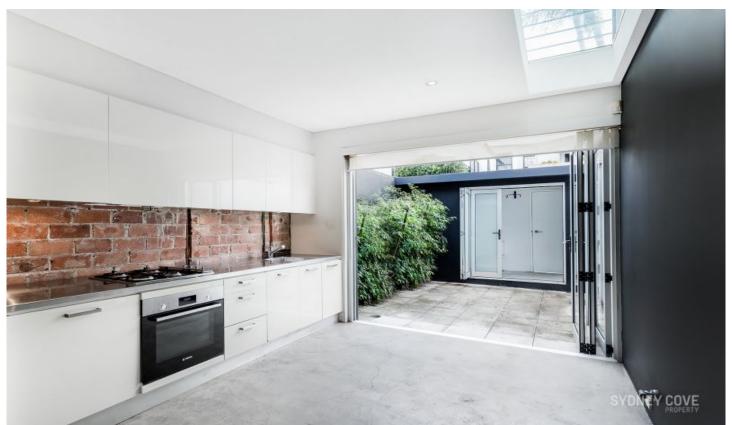

#### 39 Iris Street PADDINGTON NSW

This ultra-funky, renovated terrace has been completely transformed and finished to the highest standard. Offering a fluid open plan design and industrial finish enjoyed it is completed with a 2sqm light well that goes through both levels. Nestles in a quiet tree-lined street in the trendy south side of Paddington it is moments to Oxford Street, the SFS & entertainment quarter.

### **Key Points:**

- \* Two spacious bedrooms, main with walk-in robe
- \* Open plan living area with polish concrete floors
- \* Modern galley S/S kitchen with Smeg appliances
- \* Sunny landscaped& paved, entertainers courtyard
- \* W/C and laundry room and RLA from the rear
- \* Air-conditioning & internal laundry facilities
- \* Large internal light well and full length Bi-folds