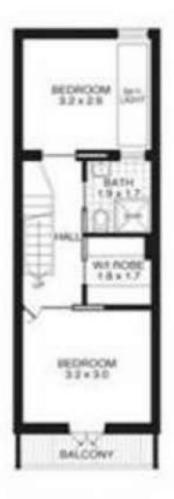

### **Key Points:**

- \* Two spacious bedrooms, main with walk-in robe
- \* Open plan living area with polish concrete floors
- \* Modern galley S/S kitchen with Smeg appliances
- \* Sunny landscaped& paved, entertainers courtyard
- \* W/C and laundry room and RLA from the rear
- \* Air-conditioning & internal laundry facilities
- \* Large internal light well and full length Bi-folds