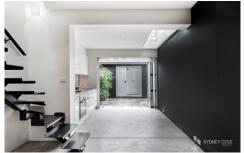

#### 39 Iris Street PADDINGTON NSW

This ultra-funky, renovated terrace has been completely transformed and finished to the highest standard. Offering a fluid open plan design and industrial finish enjoyed it is completed with a 2sqm light well that goes through both levels. Nestles in a quiet tree-lined street in the trendy south side of Paddington it is moments to Oxford Street, the SFS & entertainment quarter.

### **Key Points:**

- \* Two spacious bedrooms, main with walk-in robe
- \* Open plan living area with polish concrete floors
- \* Modern galley S/S kitchen with Smeg appliances
- \* Sunny landscaped& paved, entertainers courtyard
- \* W/C and laundry room and RLA from the rear
- \* Air-conditioning & internal laundry facilities
- \* Large internal light well and full length Bi-folds