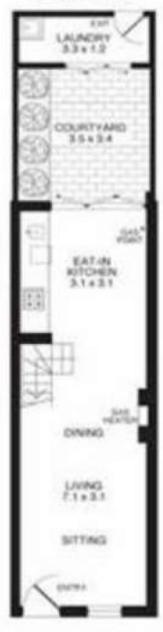

### **Key Points:**

- \* Two spacious bedrooms, main with walk-in robe
- \* Open plan living area with polish concrete floors
- \* Modern galley S/S kitchen with Smeg appliances
- \* Sunny landscaped& paved, entertainers courtyard
- \* W/C and laundry room and RLA from the rear
- \* Air-conditioning & internal laundry facilities
- \* Large internal light well and full length Bi-folds