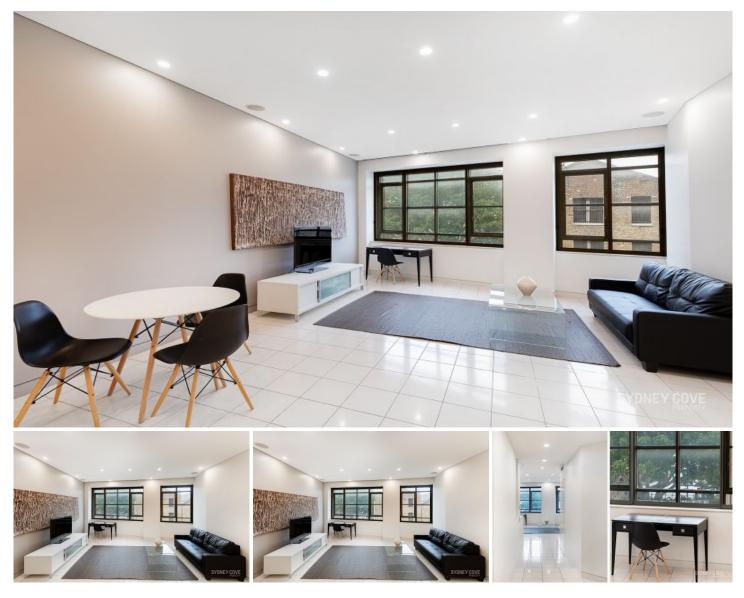

## 8 Hickson Rd SYDNEY NSW

A boutique living experience in the perfect location, this converted warehouse apartment occupies a whole floor of a complex of 8. Prime location in the Rocks, opposite circular Quay, this high ceiling residence has been finished with a luxury modern finish that compliments the heritage shell.

Key Points:

- \* Large living/dining, high ceilings
- \* Sleek designer stone kitchen
- \* Large Master with walk-in robe
- \* Luxury bathrooms, one ensuite
- \* Electric blinds, cBus lights, A/C
- \* Secure building plus parking